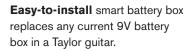

- The TaylorSense smart battery box replaces the 9V battery box in your Taylor guitar.
- The battery box houses sensors that monitor humidity, temperature, pickup battery life and physical impact.
- Guitar health data is pushed from the battery box to the free Taylor Guitars iOS App via low-energy Bluetooth.
- The Taylor Guitars App presents data in easy-to-follow screens and proactively delivers alerts and "how to fix" videos when your guitar needs care.
- The Taylor Guitars App also offers free playing tools, including a digital tuner, FourTrack recorder, and metronome.