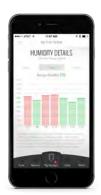

**Easy-to-follow** screens and proactive alerts help you monitor the health of multiple Taylor guitars and know when each needs care.

**MSRP:** \$79.99 Available Q2 2016

For additional information, please contact Chalise Zolezzi, Director of Brand Communications at 619-507-2154 or visit TaylorSense.com.