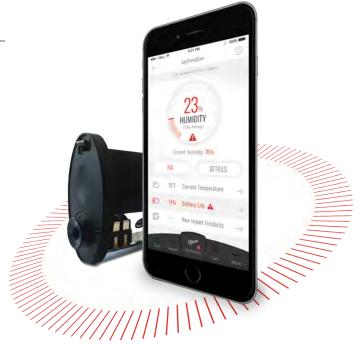

## Don't let humidity, temperature, or an airline ruin your guitar.

taylorsense

TaylorSense® is a new guitar health monitoring system that puts the vital signs of your Taylor guitar into the palm of your hand. The TaylorSense smart battery box communicates with the Taylor Guitars Mobile App, and together they make protecting your Taylor guitar easier than ever before.

- The TaylorSense smart battery box replaces the 9V battery box in your Taylor guitar.
- The battery box houses sensors that monitor humidity, temperature, pickup battery life and physical impact.
- Guitar health data is pushed from the battery box to the free Taylor Guitars iOS App via low-energy Bluetooth.
- The Taylor Guitars App presents data in easy-to-follow screens and proactively delivers alerts and "how to fix" videos when your guitar needs care.
- The Taylor Guitars App also offers free playing tools, including a digital tuner, FourTrack recorder, and metronome.

**Easy-to-follow** screens and proactive alerts help you monitor the health of multiple Taylor guitars and know when each needs care.

**MSRP:** \$79.99 Available Q2 2016

For additional information, please contact Chalise Zolezzi, Director of Brand Communications at 619-507-2154 or visit TaylorSense.com.