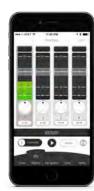

**Easy-to-follow** screens and proactive alerts help you monitor the health of multiple Taylor guitars and know when each needs care.

**MSRP:** \$79.99 Available Q2 2016

For additional information, please contact Chalise Zolezzi, Director of Brand Communications at 619-507-2154 or visit TaylorSense.com.